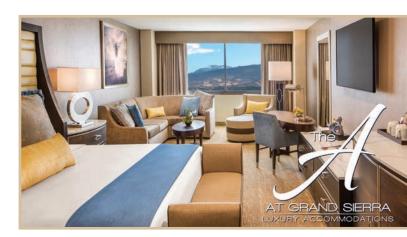

## **Property Features**

- 200,000 sq. ft. of flexible meeting space
- The A at Grand Sierra AAA 4 Diamond Rated
- Nearly 2,000 luxurious guest rooms and suites
- Up to 35+ concurrent breakouts
- Newly renovated Executive Level Meeting Rooms
- Airport shuttle (airport only 2 miles away!)
- Self and Valet Parking
- Full service Spa and Fitness Center
- LEX Nightclub 25,000 sq. foot state-of-the-art nightclub available for private group functions
- Grand Theatre with seating for up to 2,700
- Award-winning dining on Restaurant Row, 11 great restaurants to suit every taste and budget
- Crystal Lounge plus 5 additional bars and lounges
- Year-round resort pool
- Two 210 seat movie theaters available for group functions
- Team building and leisure time activities:
  - 50 lane Bowling Center
    Aqua Golf Driving Range
    Arcade/Escape Room/VR Arena/Laser Tag
    Outdoor adventure park and more
- 25,000 sq. foot Casino with 24/7 action
- A variety of unique shopping