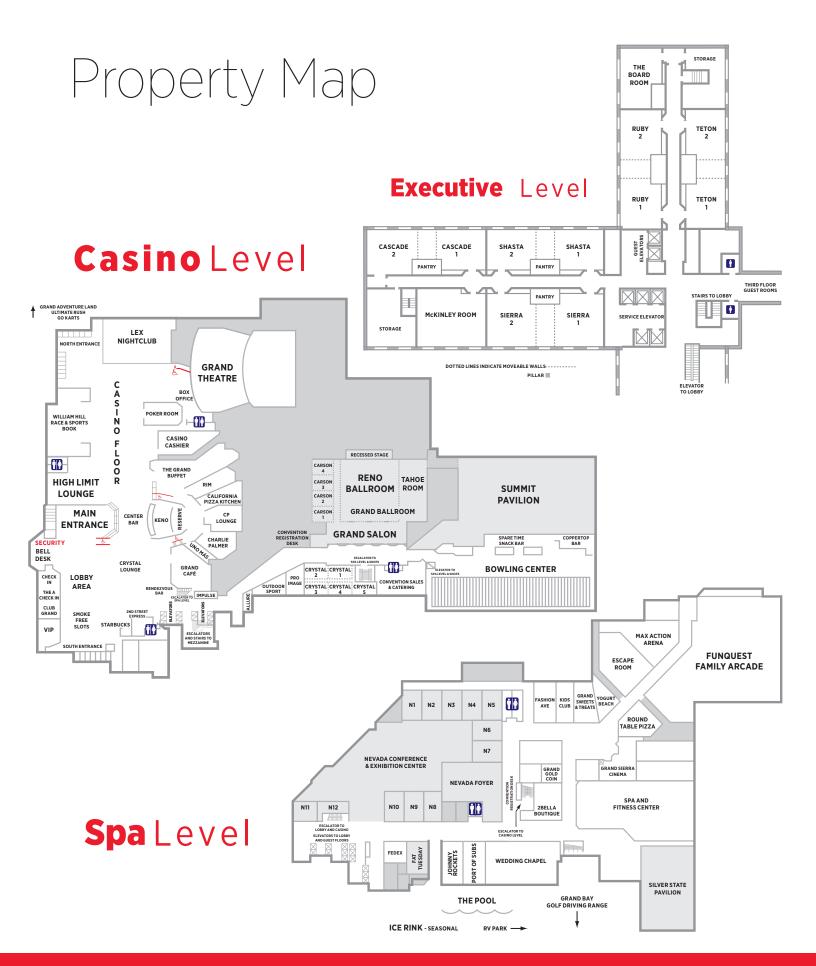

## **Property Features**

- 200,000 sq. ft. of flexible meeting space
- The A at Grand Sierra AAA 4 Diamond Rated
- Nearly 2,000 luxurious guest rooms and suites
- Up to 35+ concurrent breakouts
- Newly renovated Executive Level Meeting Rooms
- Airport shuttle (airport only 2 miles away!)
- Self and Valet Parking
- Full service Spa and Fitness Center
- LEX Nightclub 25,000 sq. foot state-of-the-art nightclub available for private group functions
- Grand Theatre with seating for up to 2,700
- Award-winning dining on Restaurant Row, 11 great restaurants to suit every taste and budget
- Crystal Lounge plus 5 additional bars and lounges
- Year-round resort pool
- Two 210 seat movie theaters available for group functions
- Team building and leisure time activities:
  - 50 lane Bowling Center
    Aqua Golf Driving Range
    Arcade/Escape Room/VR Arena/Laser Tag
    Outdoor adventure park and more
- 25,000 sq. foot Casino with 24/7 action
- A variety of unique shopping