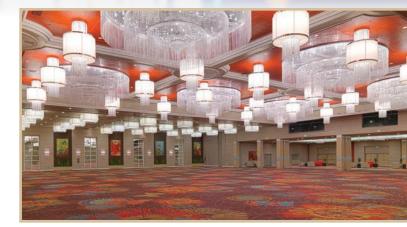

## **Property Features**

- 200,000 sq. ft. of flexible meeting space
- The A at Grand Sierra AAA 4 Diamond Rated
- Nearly 2,000 luxurious guest rooms and suites
- Up to 35+ concurrent breakouts
- Newly renovated Executive Level Meeting Rooms
- Airport shuttle (airport only 2 miles away!)
- Self and Valet Parking
- Full service Spa and Fitness Center
- LEX Nightclub 25,000 sq. foot state-of-the-art nightclub available for private group functions
- Grand Theatre with seating for up to 2,700
- Award-winning dining on Restaurant Row, 11 great restaurants to suit every taste and budget
- Crystal Lounge plus 5 additional bars and lounges
- Year-round resort pool
- Two 210 seat movie theaters available for group functions
- Team building and leisure time activities:
  - 50 lane Bowling Center
    Aqua Golf Driving Range
    Arcade/Escape Room/VR Arena/Laser Tag
    Outdoor adventure park and more
- 25,000 sq. foot Casino with 24/7 action
- A variety of unique shopping