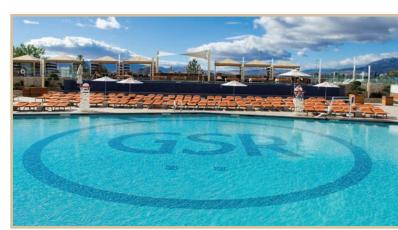

## **Property Features**

- 200,000 sq. ft. of flexible meeting space
- The A at Grand Sierra AAA 4 Diamond Rated
- Nearly 2,000 luxurious guest rooms and suites
- Up to 35+ concurrent breakouts
- Newly renovated Executive Level Meeting Rooms
- Airport shuttle (airport only 2 miles away!)
- Self and Valet Parking
- Full service Spa and Fitness Center
- LEX Nightclub 25,000 sq. foot state-of-the-art nightclub available for private group functions
- Grand Theatre with seating for up to 2,700
- Award-winning dining on Restaurant Row, 11 great restaurants to suit every taste and budget
- Crystal Lounge plus 5 additional bars and lounges
- Year-round resort pool
- Two 210 seat movie theaters available for group functions
- Team building and leisure time activities:
  - 50 lane Bowling Center
    Aqua Golf Driving Range
    Arcade/Escape Room/VR Arena/Laser Tag
    Outdoor adventure park and more
- 25,000 sq. foot Casino with 24/7 action
- A variety of unique shopping