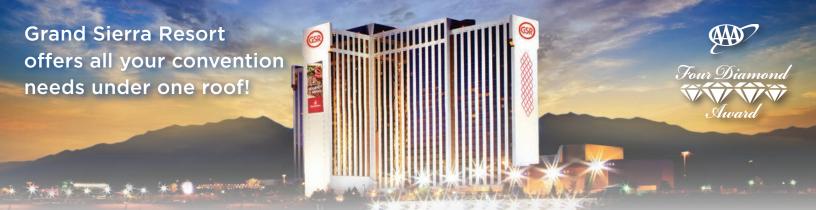

## **Property Features**

- 200,000 sq. ft. of flexible meeting space
- The A at Grand Sierra AAA 4 Diamond Rated
- Nearly 2,000 luxurious guest rooms and suites
- Up to 35+ concurrent breakouts
- Newly renovated Executive Level Meeting Rooms
- Airport shuttle (airport only 2 miles away!)
- Self and Valet Parking
- Full service Spa and Fitness Center
- LEX Nightclub 25,000 sq. foot state-of-the-art nightclub available for private group functions
- Grand Theatre with seating for up to 2,700
- Award-winning dining on Restaurant Row, 11 great restaurants to suit every taste and budget
- Crystal Lounge plus 5 additional bars and lounges
- Year-round resort pool
- Two 210 seat movie theaters available for group functions
- Team building and leisure time activities:
  - 50 lane Bowling Center
    Aqua Golf Driving Range
    Arcade/Escape Room/VR Arena/Laser Tag
    Outdoor adventure park and more
- 25,000 sq. foot Casino with 24/7 action
- A variety of unique shopping