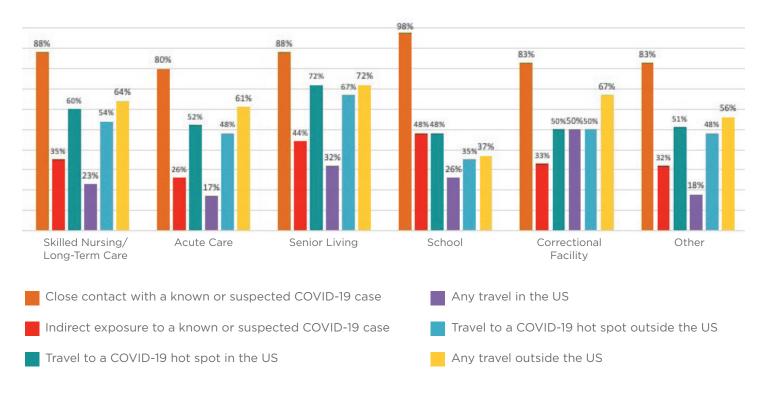

## October 2020 COVID-19 Association of Nutrition & Foodservice Survey Results Professionals

Staffing and COVID-19 Mitigation

Does your facility require foodservice staff to quarantine for the following? (Check all that apply)