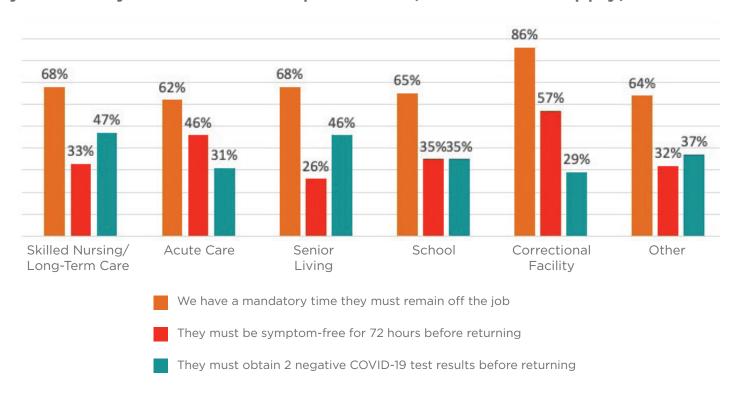

## If a foodservice staff member is diagnosed with COVID-19, what are your facility's return-to-work practices? (Check all that apply)