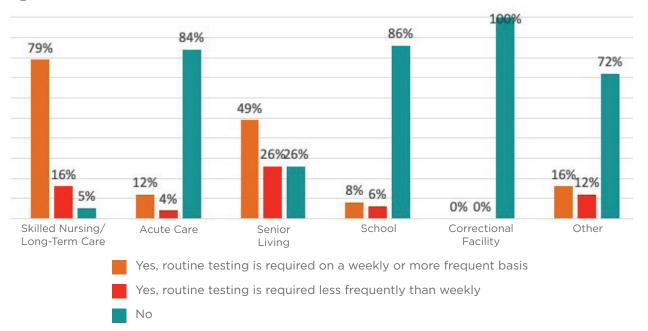

## Has your facility instituted required COVID-19 testing for foodservice staff?