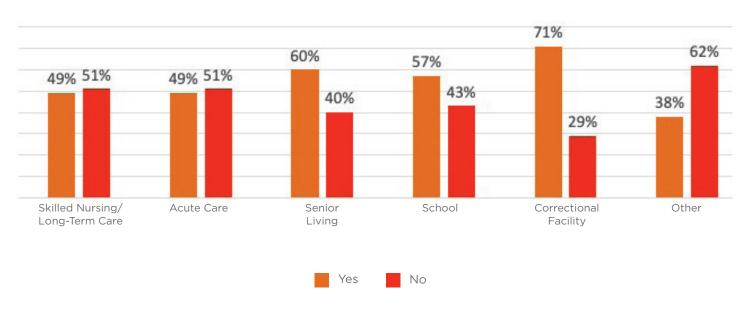

## Have you experienced challenges maintaining social distancing between foodservice staff due to inadequate space in your kitchen/dining areas?