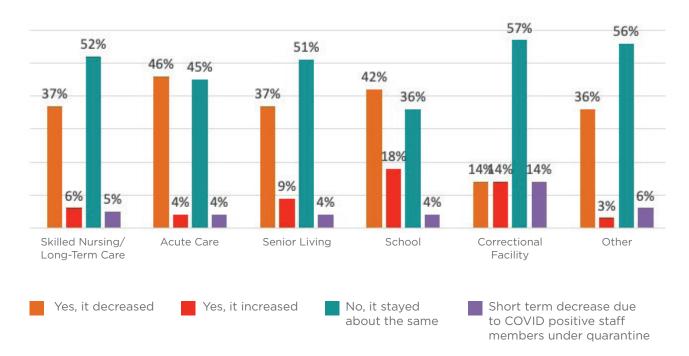

# October 2020 COVID-19

Staffing and Overtime

#### Did your foodservice staffing levels change during COVID19?



#### Did your foodservice overtime hours change during COVID-19?



## If you had dietary staff that worked in multiple care communities, were they allowed to continue to work in your community during the pandemic?



### Was your consultant Dietitian allowed to come into your building during the pandemic?



- Yes
- No, dietitian worked their contracted hours offsite and collaborated with staff weekly
- No, dietitian was on call and consulted with staff when needed
- No, foodservice staff worked with nursing staff to complete clinical assessments without dietitian input
- N/A we do not use a consultant dietitian