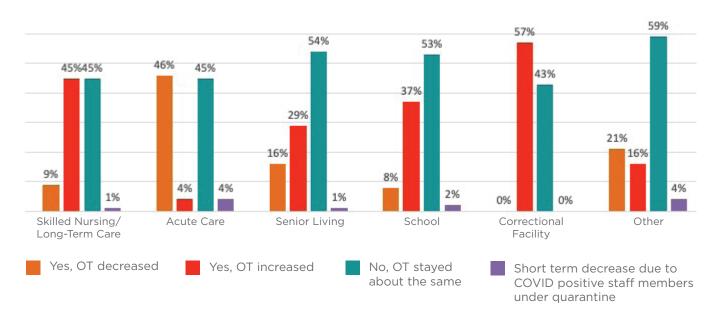

# October 2020 COVID-19

Staffing and Overtime

#### Did your foodservice staffing levels change during COVID19?



#### Did your foodservice overtime hours change during COVID-19?



## If you had dietary staff that worked in multiple care communities, were they allowed to continue to work in your community during the pandemic?



### Was your consultant Dietitian allowed to come into your building during the pandemic?



- Yes
- No, dietitian worked their contracted hours offsite and collaborated with staff weekly
- No, dietitian was on call and consulted with staff when needed
- No, foodservice staff worked with nursing staff to complete clinical assessments without dietitian input
- N/A we do not use a consultant dietitian