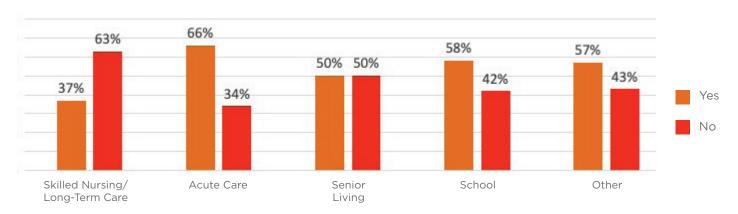

## If you had dietary staff that worked in multiple care communities, were they allowed to continue to work in your community during the pandemic?