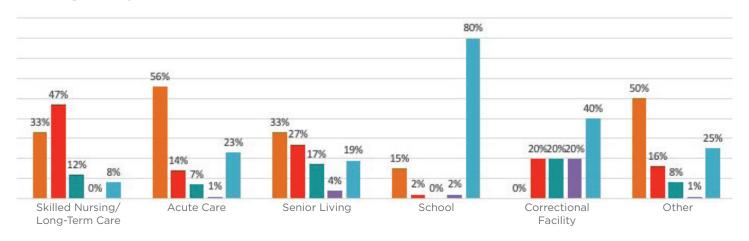

### Was your consultant Dietitian allowed to come into your building during the pandemic?

- Yes
- No, dietitian worked their contracted hours offsite and collaborated with staff weekly
- No, dietitian was on call and consulted with staff when needed
- No, foodservice staff worked with nursing staff to complete clinical assessments without dietitian input
- N/A we do not use a consultant dietitian