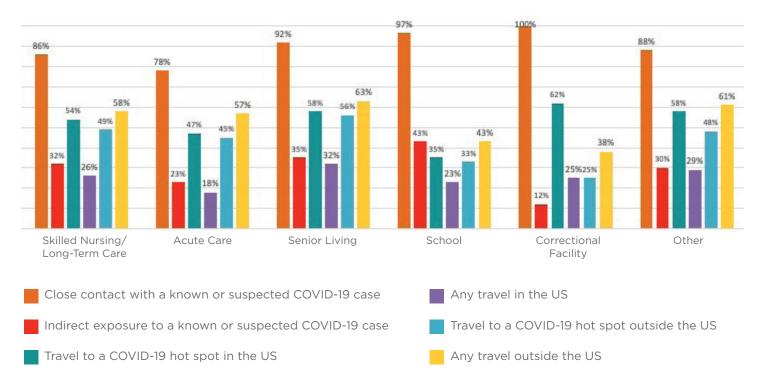

## January 2021 COVID-19 Survey Results

**Staffing and COVID-19 Mitigation** 

Does your facility require foodservice staff to quarantine for the following? (Check all that apply)