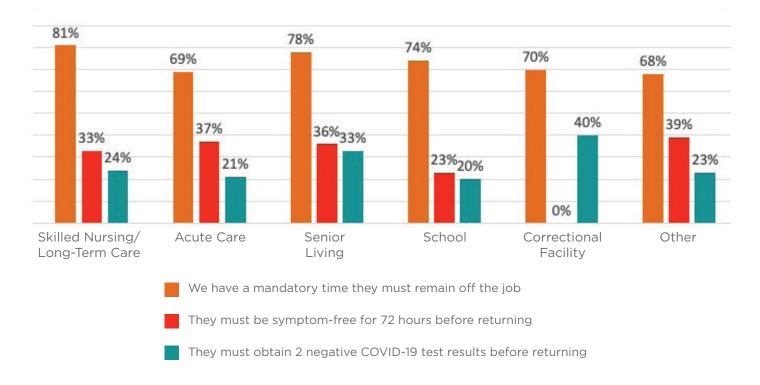

## Has your facility instituted required COVID-19 testing for foodservice staff?

If a foodservice staff member is diagnosed with COVID-19, what are your facility's return-to-work practices? (Check all that apply)