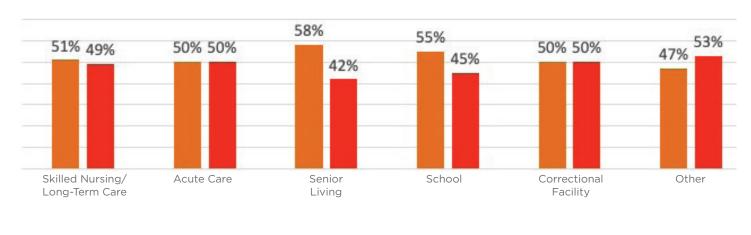

## Have you experienced challenges maintaining social distancing between foodservice staff due to inadequate space in your kitchen/ dining areas?