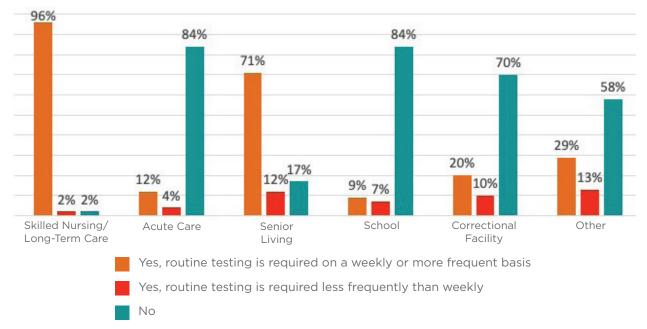

## Has your facility instituted required COVID-19 testing for foodservice staff?

If a foodservice staff member is diagnosed with COVID-19, what are your facility's return-to-work practices? (Check all that apply)